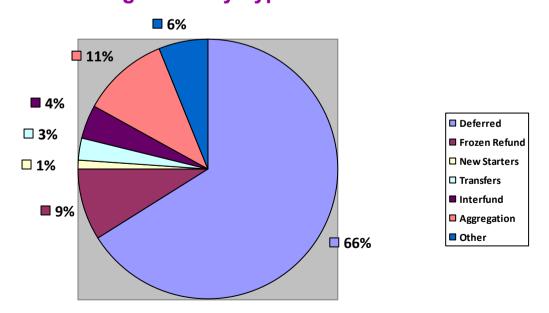

ed     |  |  |  |  |  |  |  |  |  |  |
|           | 100% achieved on target and performance static        |  |  |  |  |  |  |  |  |  |  |
| 1         | >90% achieved against target and performance improved |  |  |  |  |  |  |  |  |  |  |
| -         | >90% achieved against target and performance static   |  |  |  |  |  |  |  |  |  |  |
| 1         | >90% achieved against target and performance declined |  |  |  |  |  |  |  |  |  |  |
| 1         | <90% achieved against target and performance improved |  |  |  |  |  |  |  |  |  |  |
| -         | <90% achieved against target and performance static   |  |  |  |  |  |  |  |  |  |  |
| 1         | <90% achieved against target and performance declined |  |  |  |  |  |  |  |  |  |  |

#### **Case levels**



#### **Outstanding Cases by Type**



#### Member self-service

| Scheme members registered                    | 3879 (24%) |
|----------------------------------------------|------------|
| Number scheme members who accessed           | 1041       |
| annual benefit statement Oct 2019 – Jan 2020 |            |