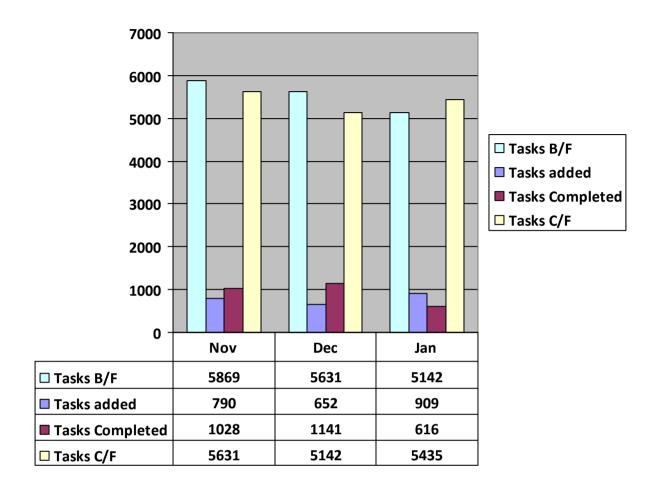

eved against target performance improved     |  |  |  |  |  |  |  |  |  |  |
|           | 100% achieved on target and performance static        |  |  |  |  |  |  |  |  |  |  |
| 1         | >90% achieved against target and performance improved |  |  |  |  |  |  |  |  |  |  |
| -         | >90% achieved against target and performance static   |  |  |  |  |  |  |  |  |  |  |
| 1         | >90% achieved against target and performance declined |  |  |  |  |  |  |  |  |  |  |
| 1         | <90% achieved against target and performance improved |  |  |  |  |  |  |  |  |  |  |
| -         | <90% achieved against target and performance static   |  |  |  |  |  |  |  |  |  |  |
| 1         | <90% achieved against target and performance declined |  |  |  |  |  |  |  |  |  |  |

#### **Case levels**



#### **Outstanding Cases by Type**



#### Member self-service

| Scheme members registered                    | 3879 (24%) |
|----------------------------------------------|------------|
| Number scheme members who accessed           | 1041       |
| annual benefit statement Oct 2019 – Jan 2020 |            |